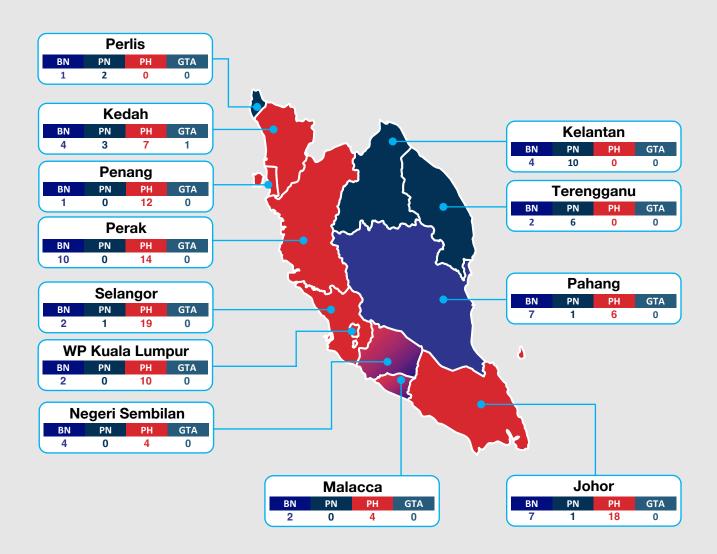

| BN | PN | PH | GTA | Total |
|----|----|----|-----|-------|
| 46 | 24 | 94 | 1   | 165   |

There are **41** CLOSE CALL seats (±1,000 majority).

The above projections are based on a turnout rate of 77%. This turnout rate was derived based on poll aggregation that includes EMIR Research own projections.